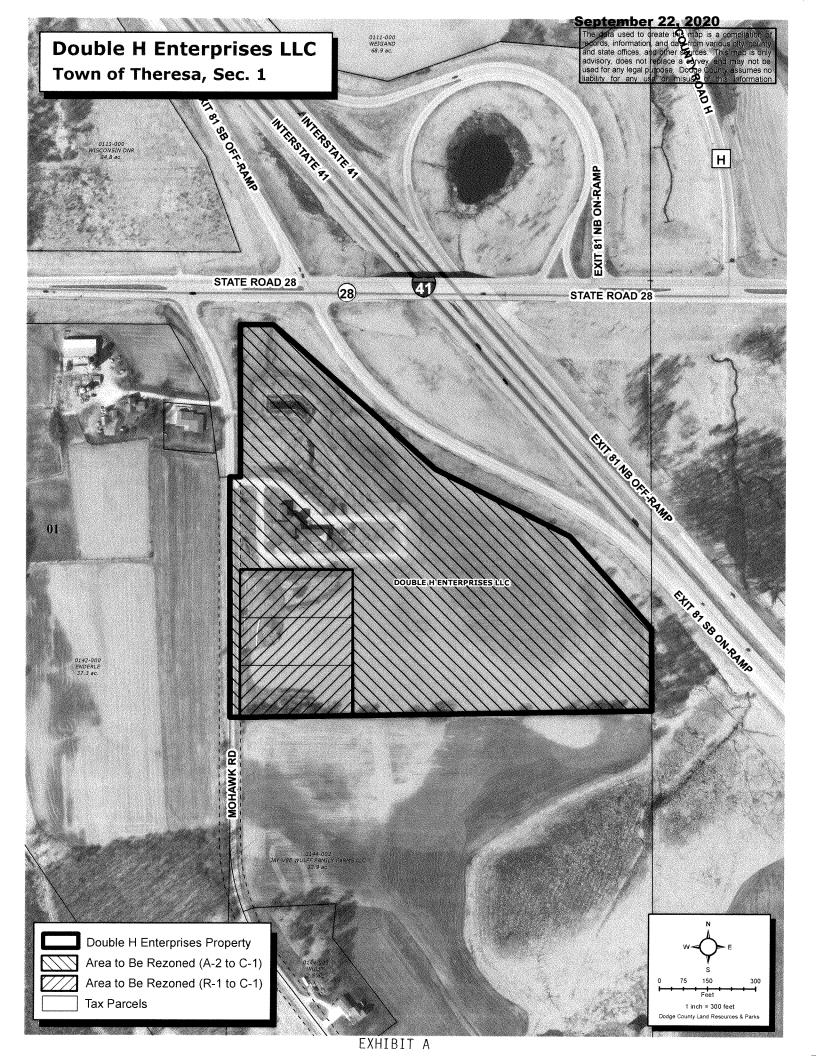

#### 7. Resolutions on File

- 20-22 Authorizing an Increase to Clearview Soffit and Siding Replacement Project Budget Health Facilities Committee.
- 20-23 Carry Over the Crime Prevention Fund from Budget Year 2019 to Budget Year 2020 for the Same Purpose Finance Committee.
- 20-24 Resolution Supporting an Increase in Compensation Paid to Drainage Board Members Executive Committee.
- 20-25 Alter the Boundaries of Dodge County Supervisory District No. 3 and Dodge County Supervisory District No. 31 Due to an Annexation from the Town of Beaver Dam to City of Beaver Dam – Executive Committee.
- 20-26 Amend Town of Lowell Zoning Code Richard & Penny Yelk Property Supervisor Marsik.
- 20-27 Amend Town of Lowell Zoning Code Ronald & Kristine Rennhack Property Supervisor Marsik.
- 20-28 Amend Town of Theresa Zoning Ordinance Double H Enterprises LLC Property Supervisor Fink.
- 20-29 Amend Village of Kekoskee Zoning Ordinance Nathan Straseske & Christopher Meyer Property – Supervisor Kemmel
- 20-30 Amend Village of Kekoskee Zoning Ordinace Russell & Kristine Schroeder Living Trust Property – Supervisor Bennett
- 20-31 Authorization to Apply for Public Service Commission Broadband Expansion Grant Executive Committee.