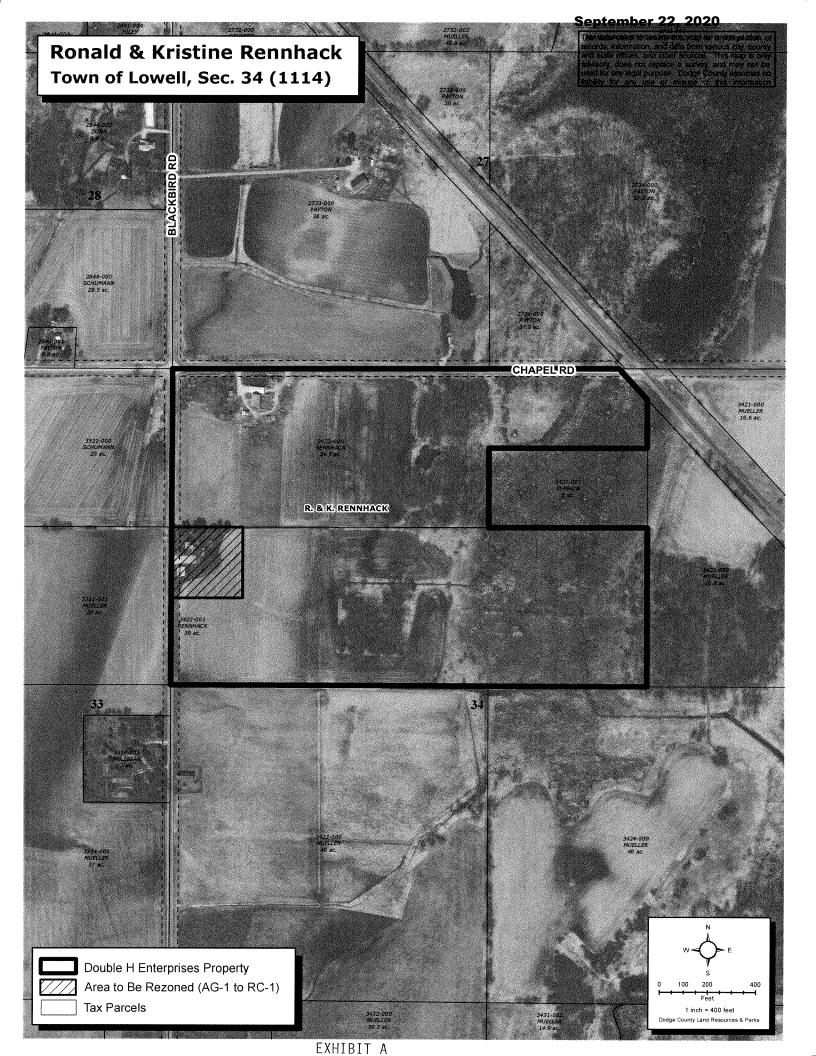

#### 7. Resolutions on File

- 20-22 Authorizing an Increase to Clearview Soffit and Siding Replacement Project Budget Health Facilities Committee.
- 20-23 Carry Over the Crime Prevention Fund from Budget Year 2019 to Budget Year 2020 for the Same Purpose Finance Committee.
- 20-24 Resolution Supporting an Increase in Compensation Paid to Drainage Board Members Executive Committee.
- 20-25 Alter the Boundaries of Dodge County Supervisory District No. 3 and Dodge County Supervisory District No. 31 Due to an Annexation from the Town of Beaver Dam to City of Beaver Dam – Executive Committee.
- 20-26 Amend Town of Lowell Zoning Code Richard & Penny Yelk Property Supervisor Marsik.
- 20-27 Amend Town of Lowell Zoning Code Ronald & Kristine Rennhack Property Supervisor Marsik.
- 20-28 Amend Town of Theresa Zoning Ordinance Double H Enterprises LLC Property Supervisor Fink.
- 20-29 Amend Village of Kekoskee Zoning Ordinance Nathan Straseske & Christopher Meyer Property – Supervisor Kemmel
- 20-30 Amend Village of Kekoskee Zoning Ordinace Russell & Kristine Schroeder Living Trust Property – Supervisor Bennett
- 20-31 Authorization to Apply for Public Service Commission Broadband Expansion Grant Executive Committee.