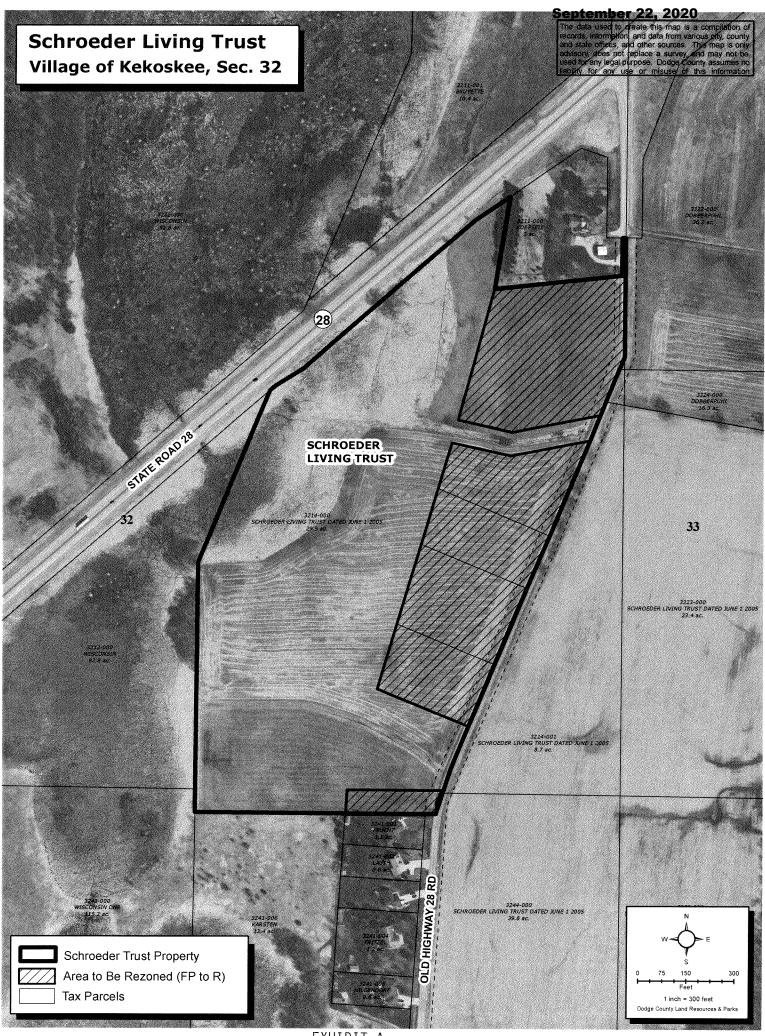

#### 7. Resolutions on File

- 20-22 Authorizing an Increase to Clearview Soffit and Siding Replacement Project Budget Health Facilities Committee.
- 20-23 Carry Over the Crime Prevention Fund from Budget Year 2019 to Budget Year 2020 for the Same Purpose Finance Committee.
- 20-24 Resolution Supporting an Increase in Compensation Paid to Drainage Board Members Executive Committee.
- 20-25 Alter the Boundaries of Dodge County Supervisory District No. 3 and Dodge County Supervisory District No. 31 Due to an Annexation from the Town of Beaver Dam to City of Beaver Dam – Executive Committee.
- 20-26 Amend Town of Lowell Zoning Code Richard & Penny Yelk Property Supervisor Marsik.
- 20-27 Amend Town of Lowell Zoning Code Ronald & Kristine Rennhack Property Supervisor Marsik.
- 20-28 Amend Town of Theresa Zoning Ordinance Double H Enterprises LLC Property Supervisor Fink.
- 20-29 Amend Village of Kekoskee Zoning Ordinance Nathan Straseske & Christopher Meyer Property – Supervisor Kemmel
- 20-30 Amend Village of Kekoskee Zoning Ordinace Russell & Kristine Schroeder Living Trust Property – Supervisor Bennett
- 20-31 Authorization to Apply for Public Service Commission Broadband Expansion Grant Executive Committee.