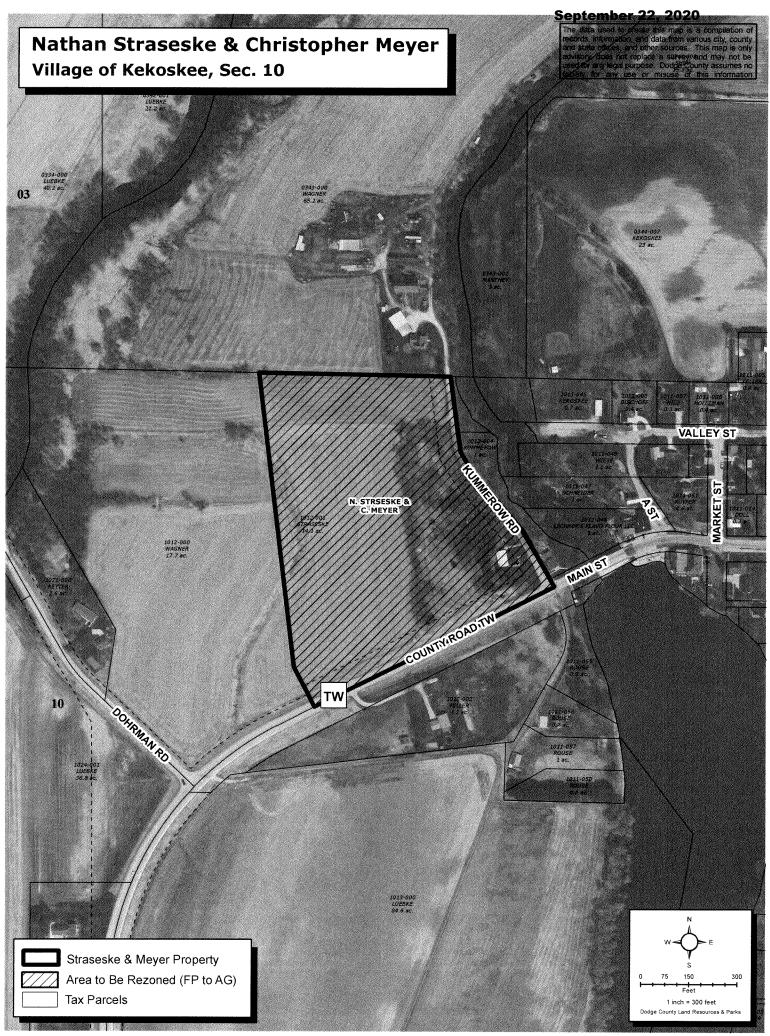

#### 7. Resolutions on File

- 20-22 Authorizing an Increase to Clearview Soffit and Siding Replacement Project Budget Health Facilities Committee.
- 20-23 Carry Over the Crime Prevention Fund from Budget Year 2019 to Budget Year 2020 for the Same Purpose Finance Committee.
- 20-24 Resolution Supporting an Increase in Compensation Paid to Drainage Board Members Executive Committee.
- 20-25 Alter the Boundaries of Dodge County Supervisory District No. 3 and Dodge County Supervisory District No. 31 Due to an Annexation from the Town of Beaver Dam to City of Beaver Dam – Executive Committee.
- 20-26 Amend Town of Lowell Zoning Code Richard & Penny Yelk Property Supervisor Marsik.
- 20-27 Amend Town of Lowell Zoning Code Ronald & Kristine Rennhack Property Supervisor Marsik.
- 20-28 Amend Town of Theresa Zoning Ordinance Double H Enterprises LLC Property Supervisor Fink.
- 20-29 Amend Village of Kekoskee Zoning Ordinance Nathan Straseske & Christopher Meyer Property – Supervisor Kemmel
- 20-30 Amend Village of Kekoskee Zoning Ordinace Russell & Kristine Schroeder Living Trust Property – Supervisor Bennett
- 20-31 Authorization to Apply for Public Service Commission Broadband Expansion Grant Executive Committee.