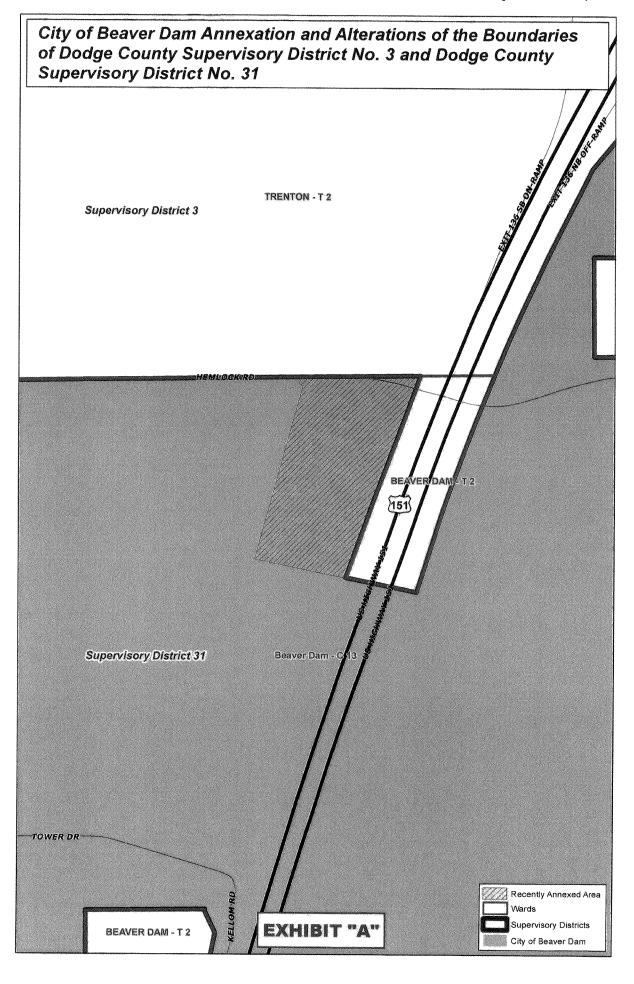

#### 7. Resolutions on File

- 20-22 Authorizing an Increase to Clearview Soffit and Siding Replacement Project Budget Health Facilities Committee.
- 20-23 Carry Over the Crime Prevention Fund from Budget Year 2019 to Budget Year 2020 for the Same Purpose Finance Committee.
- 20-24 Resolution Supporting an Increase in Compensation Paid to Drainage Board Members Executive Committee.
- 20-25 Alter the Boundaries of Dodge County Supervisory District No. 3 and Dodge County Supervisory District No. 31 Due to an Annexation from the Town of Beaver Dam to City of Beaver Dam – Executive Committee.
- 20-26 Amend Town of Lowell Zoning Code Richard & Penny Yelk Property Supervisor Marsik.
- 20-27 Amend Town of Lowell Zoning Code Ronald & Kristine Rennhack Property Supervisor Marsik.
- 20-28 Amend Town of Theresa Zoning Ordinance Double H Enterprises LLC Property Supervisor Fink.
- 20-29 Amend Village of Kekoskee Zoning Ordinance Nathan Straseske & Christopher Meyer Property – Supervisor Kemmel
- 20-30 Amend Village of Kekoskee Zoning Ordinace Russell & Kristine Schroeder Living Trust Property – Supervisor Bennett
- 20-31 Authorization to Apply for Public Service Commission Broadband Expansion Grant Executive Committee.