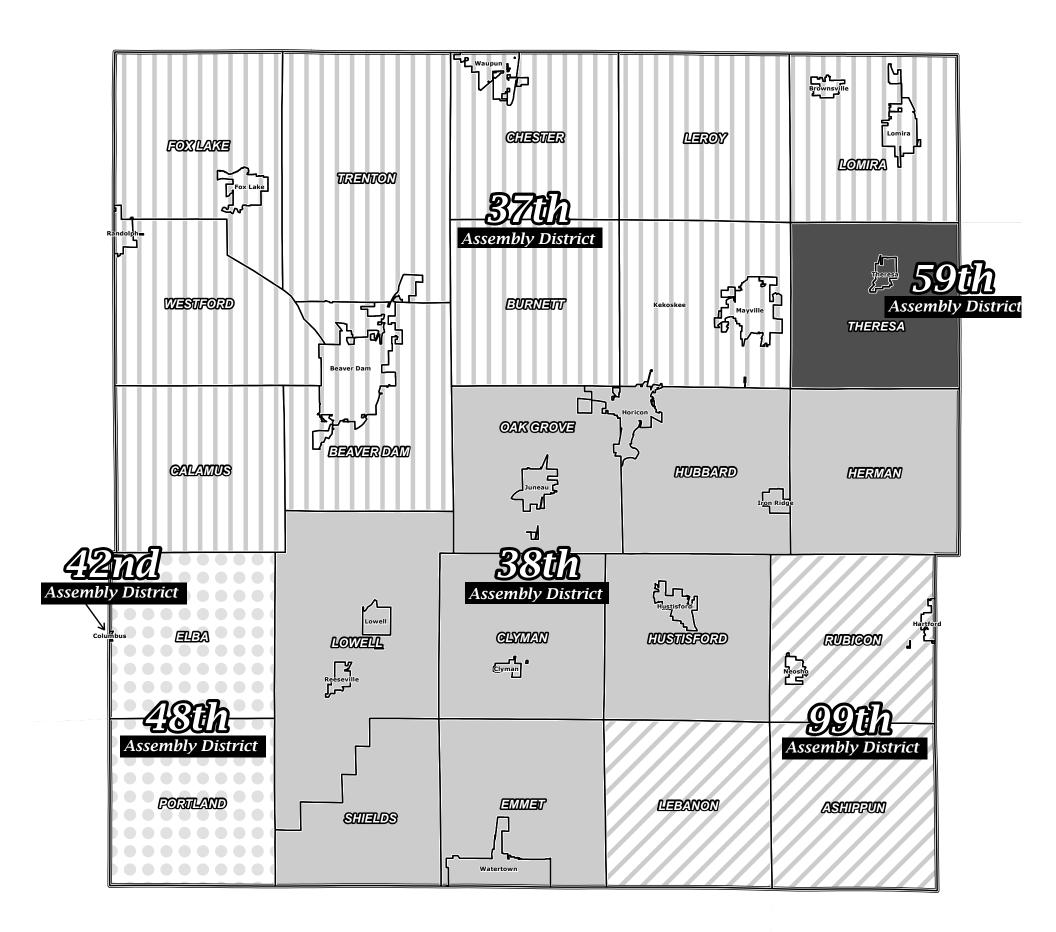

# State Assembly Districts - 2024 DODGE COUNTY

# Assembly Districts as Described by Municipal Borders

# 37th Assembly District

Towns: Beaver Dam - Burnett - Calamus - Chester

Fox Lake - Leroy - Lomira - Trenton - Westford

Williamstown

Villages: Brownsville - Kekoskee - Lomira - Randolph Cities: Beaver Dam - Fox Lake - Mayville - Waupun

#### 38th Assembly District

Towns: Clyman - Emmet - Herman - Hubbard

Hustisford - Lowell - Oak Grove - Shields

99th

Villages: Clyman - Hustisford - Iron Ridge

Lowell - Reeseville

Cities: Horicon - Juneau - Watertown

#### 42nd Assembly District

Cities: Columbus

# **48th Assembly District**

Towns: Elba - Portland

#### 59th Assembly District

Town: Theresa Village: Theresa

### 99th Assembly District

Towns: Ashippun - Lebanon - Rubicon

Village: Neosho City: Hartford