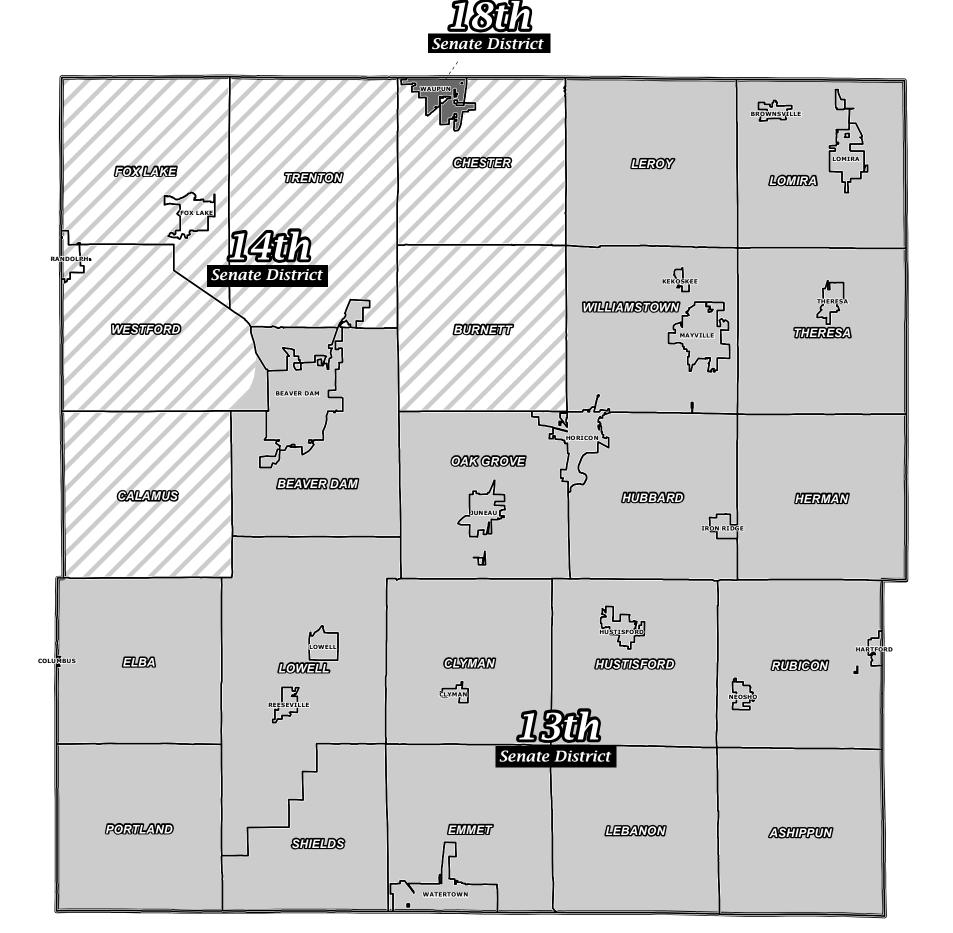

#### 13th Senate District

- Towns: Ashippun Beaver Dam Clyman Elba Emmet - Herman - Hubbard - Hustisford Lebanon - Leroy - Lomira - Lowell - Oak Grove Portland - Rubicon - Shields - Theresa Westford (W3) - Williamstown
- Villages: Brownsville Clyman Hustisford Iron Ridge Kekoskee - Lomira - Lowell - Neosho Reeseville - Theresa
- Cities: Beaver Dam Columbus Hartford Horicon - Juneau - Mayville - Watertown

#### 14th Senate District

- Towns: Burnett Calamus Chester Fox Lake - Trenton - Westford (W1-2)
- Village: Randolph
- City: Fox Lake Waupun (W13-14)

### 18th Senate District

City: Waupun (W1-8)