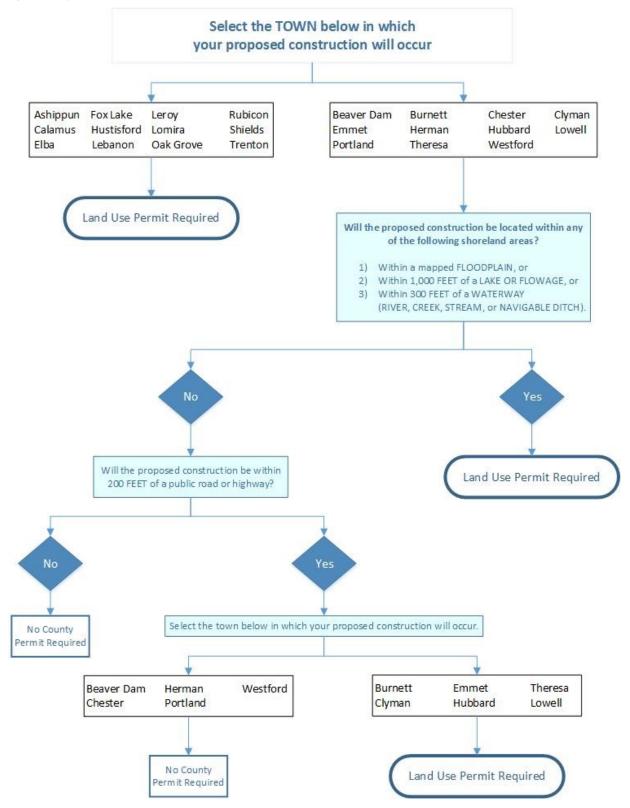

## Permit Requirement Flowchart Information Sheet

This flowchart identifies if a County permit is required before starting construction. Additional restrictions may apply and additional permits/approvals may be required which are not covered by this information sheet. Whether or not any County permits are required, it is recommended that you contact your town officials to see if any town permits are required. <u>CITY OF JUNEAU AND CITY OF HORICON</u> residents, please contact our office to determine if a County permit is required under the Dodge County Airport Ordinance.